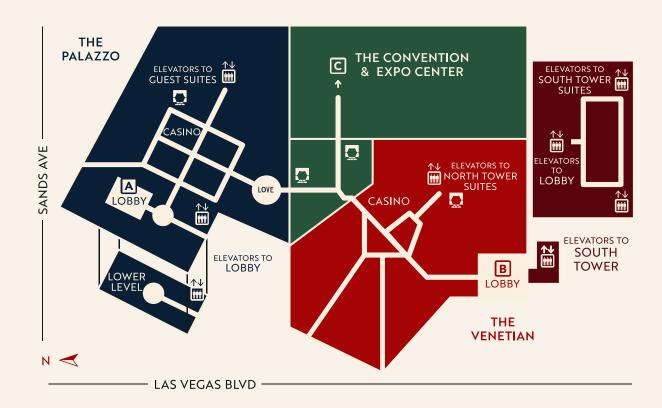

## MAP TO HOSPITALITY SUITES

Hospitality Suites are located on Level 3

## THE PALAZZO LOBBY

Pass the front desk and continue through The Palazzo casino, down the center path to the guest elevator bank. Take any guest elevator to the 3rd floor.

## THE VENETIAN LOBBY Walk through the Grand Colonnade toward The Venetian casino. Turn right at the casino entrance and follow the center path, then turn right after passing the escalators. Take any

entrance and follow the center path, then turn right after passing the escalators. Take any guest elevator to the 3rd floor.

## THE VENETIAN EXPO To The Palazzo tower: Exit The Venetian Expo into Restaurant Row. Turn right at Voltaire heading toward The Waterfall Atrium. Continue through The Palazzo casino on the center

path and turn right. Take any guest elevator to the 3rd floor.

To The Venetian North tower: Exit The Venetian Expo into Restaurant Row. Turn left at

To The Venetian North tower: Exit The Venetian Expo into Restaurant Row. Turn left at Voltaire heading toward The Venetian casino. Turn left upon entering The Venetian casino and follow the path to the guest elevator bank. Take any guest elevator to the 3rd floor.